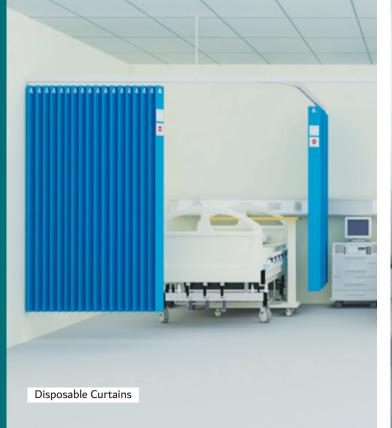

#### **HOSPITAL**

Cubicle Curtains & Tracks

Blindtex offers a wide range of cubicle curtains to fit every need and use, with specialist fabrics including anti-bacterial, anti-fungal and flame retardant.

All of our cubicle curtains are 100% polyester with inherent flame retardant properties. Designed specifically for healthcare use and washable at 60°.

Our hospital style cubicle curtains, also known as privacy curtains, are fabricated with or without mesh heading.