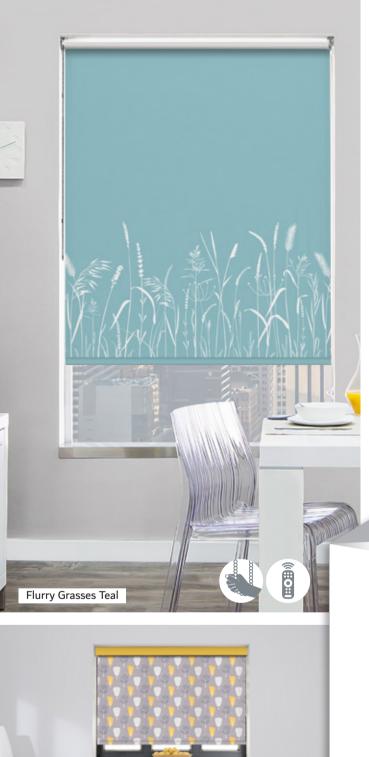

#### **ROLLER** BLINDS

Manual | Motorised

We have created exciting options to choose from, enabling you to create a personalised roller blind.

Our team has developed an exclusive to Blindtex roller blind cassette and bottom bar system, which can be customised with matching or contrasting fabric covers.

The vast fabric choice has been hand-picked by our in house design team with hundreds of printed fabric designs to choose from.

Through sheer innovation we have developed an unrivalled collection of digital prints all of which have been created uniquely for Blindtex, ensuring us to introduce the very latest roller blind within the industry.