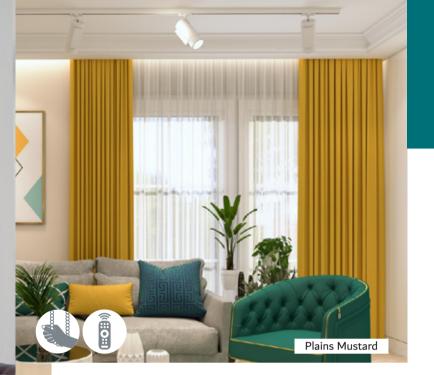

#### **CURTAINS**

Pencil | Pinch | Eyelet Curtains | Easy Wave Manual | Motorised

Nothing says luxury quite like a pair of sumptuous curtains at a window.

Available in a number of style options, from pinch pleat to eyelets and blackout lining to poly-cotton lining.

With various finishing touches such as tiebacks and cushion covers, our range of made to measure curtains offer the ideal bespoke solution.

Easy Wave