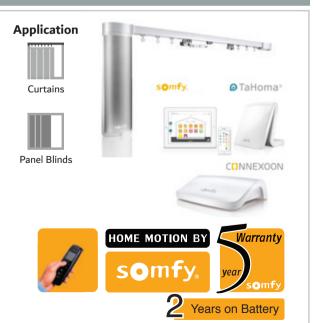

#### **MOTORISED**

Blinds & Curtains

We carry a wide range of Somfy motors for window blinds and curtains thereby ensuring absolute smart home experience. Our Glydea and Irismo Electric track by Somfy delivers high-end motorisation for curtains and the smooth mechanism enables quiet operation to offer you peace of mind (wirefree & with wire mechanisms available).

New Movelite curtain motors offer comfort at your fingertips, operated by remote, wall switch, Somfy application or smart home device.

Sonesse motors by Somfy is a one-stop solution for automated comfort as it is compatible with all interior window blinds.