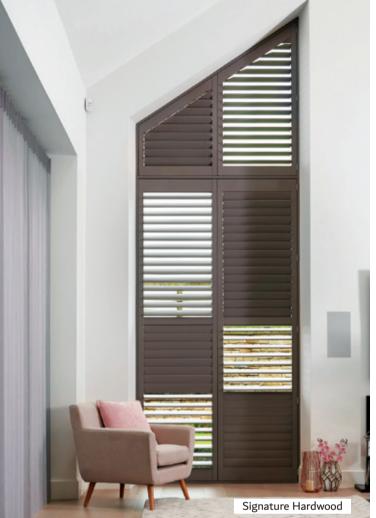

#### **SHUTTERS**

Perfect In Every Detail

The Blindtex range is available in a variety of different wood types and LVL, all beautifully crafted to suit a variety of needs and budgets.

Choose from an array of different shutter styles, louvres, colours and wood stains. Measured and handcrafted to fit your window beautifully.

Shutters are a stylish and versatile option, offering a vintage charm to contemporary minimalism they can suit all decor styles.