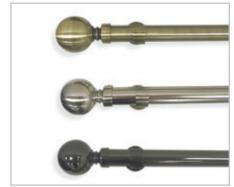

#### **CURTAINS**

Metal Poles & Finials

#### GLOBE- 80MM

CREST- 95MM

CROWN-90MM

SPIRE- 85MM

TURRET- 65MM

ORB-80MM

#### SOVEREIGN END CAP- 25MM

#### SWIRL FINIAL- 110MM

#### POLES

- 28mm diameter poles coming in 6m length. Pole length over 3m will be cut in half for shipping – Joint connector will be supplied.
- Poles will be supplied with two brackets, and those over 2200mm long will be supplied with a third bracket and joint connector.