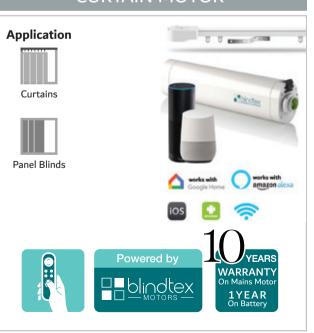

mfort at your fingertips, operated by remote, wall switch, Somfy application or smart home device.

Sonesse motors by Somfy is a one-stop solution for automated comfort as it is compatible with all interior window blinds.



#### HOME AUTOMATION

Blinds & Curtains

Smart home technology is becoming an everyday use in our lives today. With our motorised solutions you can control your blinds and curtains through voice command and a mobile application.

With many advantages such as wake up timings and close my bedroom curtains' voice commands, it offers you ultimate convenience!

With the added element of safety, who will know you've gone on holiday when it seems like someone is home!



#### **SONESSE MOTOR**



#### **GLYDEA MOTOR**



#### SMALL | MEDIUM | LARGE



#### **CURTAIN MOTOR**



16

#### BLINDTEX

Curtain Tracks



Klick System



Corded Klick System



Contract System



Corded Contract System



Design System



Easy Fold System



Glydea Track



#### VOUGE **HEADRAILS**



White (White Trucks)



Piano Black (Black Trucks)



Brown (Black Trucks)



Brushed Steel (Black Trucks)



Graphite (Black Trucks)



Champagne Gold (Black Trucks)

#### **CURTAINS**

Metal Poles & Finials

#### GLOBE- 80MM



CREST- 95MM



CROWN-90MM



SPIRE- 85MM



TURRET- 65MM



ORB-80MM



#### SOVEREIGN END CAP- 25MM



#### SWIRL FINIAL- 110MM



#### POLES

- 28mm diameter poles coming in 6m length. Pole length over 3m will be cut in half for shipping – Joint connector will be supplied.
- Poles will be supplied with two brackets, and those over 2200mm long will be supplied wi