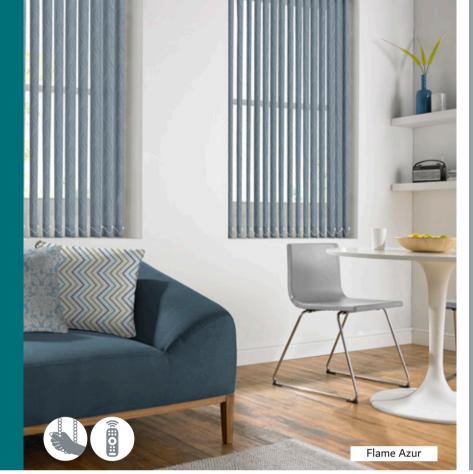

## **VERTICAL**BLINDS

Manual | Motorised

Vertical blinds are the most versatile of products giving you effortless control over light and privacy.

Blindtex offers a huge range of fabrics in a variety of colours and textures to suit all environments.

Our Vertical Blinds are operated using a sleek slim-line Vogue system or our unique Cassette System.