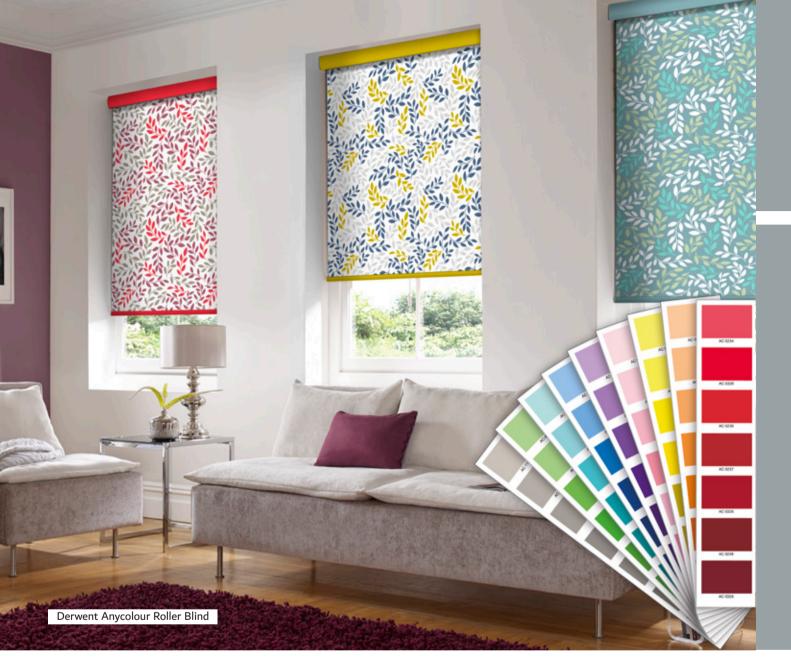

## Orgnature

Choose from our exclusive designs with many shade options, you're sure to find exactly the right blind for your home.

Why not add a touch of luxury with our cassette and bottom bar (available in white and graphite or matching and contrasting fabric) and by choosing our motorised option, you can operate your blind at the touch of a button too.

#### **FEATURES**

- Textured & Patterned Designs
- Any Colour & Digital Print
- Logo Prints
- Colour Coordinated
- Lifetime Warranty
- Child Safe

### BASIX

Blindtex offers a huge range of fabrics in a variety of colours and textures to suit all environments.