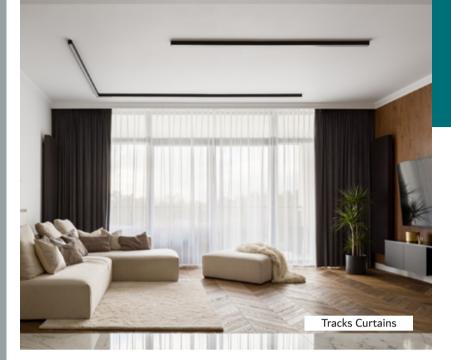

#### **CURTAINS**

Pencil | Pinch | Eyelet Curtains | Easy Wave Manual | Motorised

Nothing says luxury quite like a pair of sumptuous curtains at a window.

Available in a number of style options, from pinch pleat to eyelets and blackout lining to poly-cotton lining.

With various finishing touches such as tiebacks and cushion covers, our range of made to measure curtains offer the ideal bespoke solution.

Easy Wave