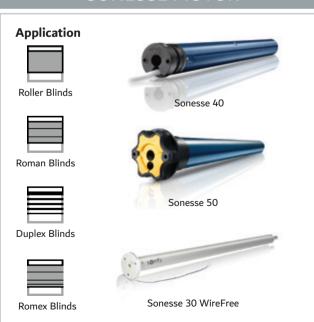

#### **MOTORISED**

Blinds & Curtains

We carry a wide range of Somfy motors for window blinds and curtains thereby ensuring absolute smart home experience. Our Glydea and Irismo Electric track by Somfy delivers high-end motorisation for curtains and the smooth mechanism enables quiet operation to offer you peace of mind (wirefree & with wire mechanisms available).

New Movelite curtain motors offer comfort at your fingertips, operated by remote, wall switch, Somfy application or smart home device.

Sonesse motors by Somfy is a one-stop solution for automated comfort as it is compatible with all interior window blinds.

#### **SONESSE MOTOR**