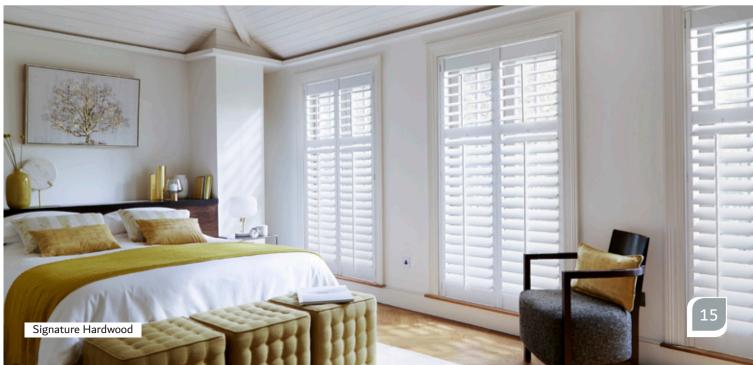

#### **SHUTTERS**

Perfect In Every Detail

The Blindtex range is available in a variety of different wood types and LVL, all beautifully crafted to suit a variety of needs and budgets.

Choose from an array of different shutter styles, louvres, colours and wood stains. Measured and handcrafted to fit your window beautifully.

Shutters are a stylish and versatile option, offering a vintage charm to contemporary minimalism they can suit all decor styles.