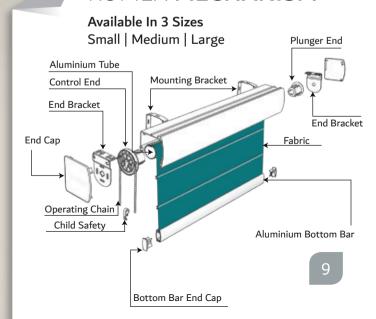

#### ROLLER **MECHANISM**

# Available In 3 Sizes Small | Medium | Large Control End End Bracket Plunger End Bottom Bar Steel Chain Fabric CASSETTE SYSTEM Cassette available in white and graphite or with matching fabric