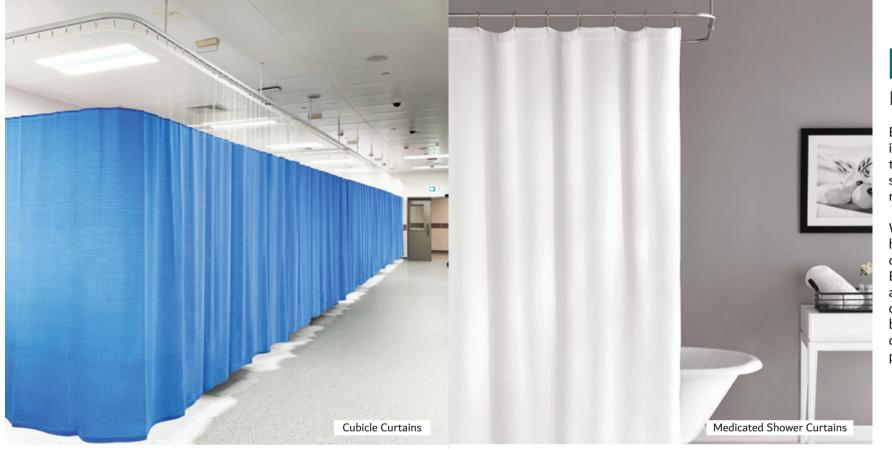

#### **HOSPITAL**

Cubicle Curtains & Tracks

Blindtex offers a wide range of cubicle curtains to fit every need and use, with specialist fabrics including anti-bacterial, anti-fungal and flame retardant.

All of our cubicle curtains are 100% polyester with inherent flame retardant properties. Designed specifically for healthcare use and washable at 60°.

Our hospital style cubicle curtains, also known as privacy curtains, are fabricated with or without mesh heading.

#### **MEDICATED**

Blinds & Curtains

Blindtex is a renowned brand in UAE when it comes to offering high quality & made to measure medicated blinds and curtains specifically designed and tailored to the requirements of the medical industry.

We understand that hospitals, medical and health care centres do not compromise on quality and design which is why our Bespoke medical blinds and cubicle curtains are manufactured with great attention to detail featuring fire retardant and antibacterial fabrics thereby ensuring luxurious convenience for your patients, doctors & practitioners.