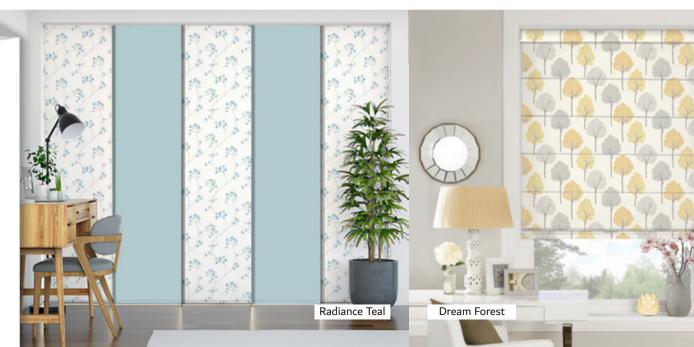

## PANEL BLINDS

Manual | Motorised

Window coverage with a modern twist; our Blindtex Panel blind range is ideal for large window spaces.

Panel blinds use a sliding system for smooth operation, neatly stacking panels to either side of the window when in the open position, or sliding over the width of the window to create a truly stunning feature in any room.

#### **ROMAN BLINDS**

Stylish and sophisticated, Roman blinds are the perfect choice to add a look of luxury to your home.

Whether used as a statement piece or teamed with curtains, the result is a captivating feature window.