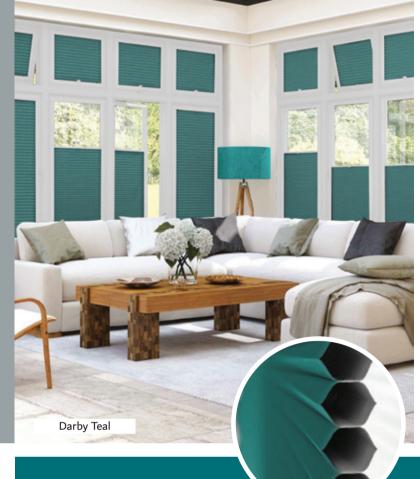

#### HONEYCOMB BLINDS

The unique Honeycomb structure of these blinds makes this range the most energy-efficient blind for the home or office.

Providing insulation at the window, it keeps the room warmer in the winter and cooler in the summer, showing energy savings of up to 25%.

Combined with our range of stylish colours and designs, The Honeycomb blind range is the perfect solution for any room.

#### HONEYCOMB **25mm**