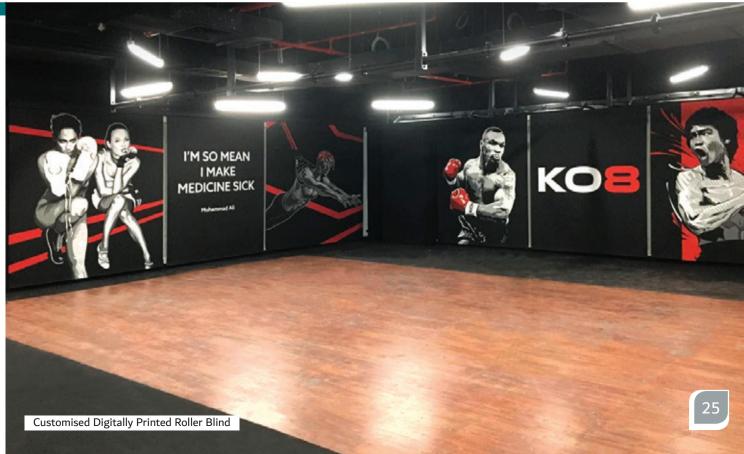

#### CUSTOMISED BLINDS

Give your windows a makeover with our customised printed blinds. Available on translucent, blackout, screen and textured fabrics you can design your blinds to complement your home decor.

It may be a family photo, to a design you love, from wallpaper you want to match in your room or that colour you just cannot find anywhere! We can do it all.

#### **DIGITAL PRINTS**

Available in four fabric options. We will print your company logo or special image to your exact requirement

High resolution pictures or artwork are required