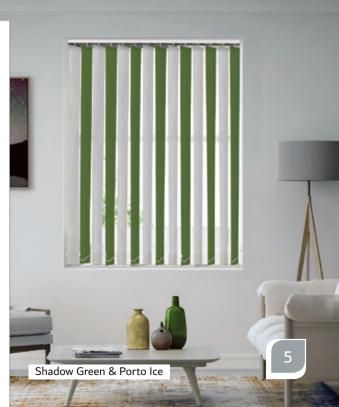

## **VERTICAL**BLINDS

Manual | Motorised

Vertical blinds are the most versatile of products giving you effortless control over light and privacy.

Blindtex offers a huge range of fabrics in a variety of colours and textures to suit all environments.

Our Vertical Blinds are operated using a sleek slim-line Vogue system or our unique Cassette System.