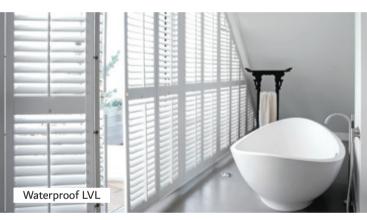

#### **SHUTTERS**

Perfect In Every Detail

The Blindtex range is available in a variety of different wood types and LVL, all beautifully crafted to suit a variety of needs and budgets.

Choose from an array of different shutter styles, louvres, colours and wood stains. Measured and handcrafted to fit your window beautifully.

Shutters are a stylish and versatile option, offering a vintage charm to contemporary minimalism they can suit all decor styles.