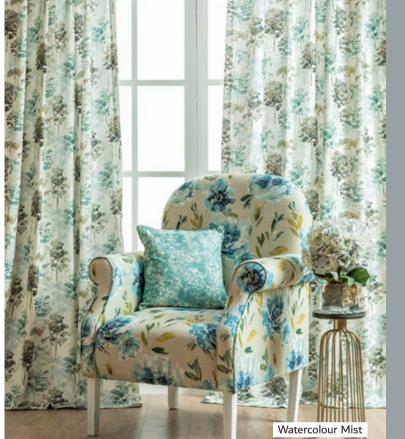

#### **CURTAINS**

Pencil | Pinch | Eyelet Curtains | Easy Wave Manual | Motorised

Nothing says luxury quite like a pair of sumptuous curtains at a window.

Available in a number of style options, from pinch pleat to eyelets and blackout lining to poly-cotton lining.

With various finishing touches such as tiebacks and cushion covers, our range of made to measure curtains offer the ideal bespoke solution.

Easy Wave