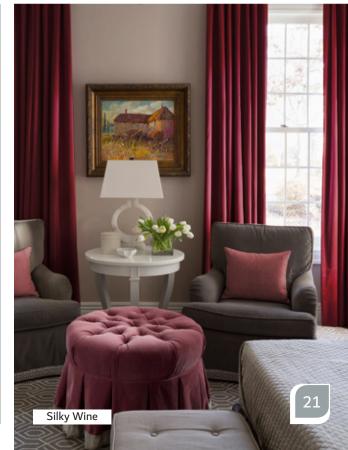

#### **CURTAINS**

Pencil | Pinch | Eyelet Curtains | Easy Wave Manual | Motorised

Nothing says luxury quite like a pair of sumptuous curtains at a window.

Available in a number of style options, from pinch pleat to eyelets and blackout lining to poly-cotton lining.

With various finishing touches such as tiebacks and cushion covers, our range of made to measure curtains offer the ideal bespoke solution.

Easy Wave