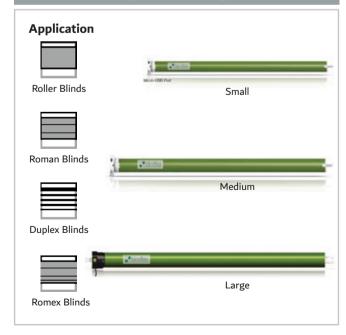

#### **ROLLER** BLINDS

Manual | Motorised

We have created exciting options to choose from, enabling you to create a personalised roller blind.

Our team has developed an exclusive to Blindtex roller blind cassette and bottom bar system, which can be customised with matching or contrasting fabric covers.

The vast fabric choice has been hand-picked by our in house design team with hundreds of printed fabric designs to choose from.

Through sheer innovation we have developed an unrivalled collection of digital prints all of which have been created uniquely for Blindtex, ensuring us to introduce the very latest roller blind within the industry.

#### ROMEX BLINDS

Manual | Motorised

Romex blinds create a stunning focal point in any room. With a huge range of options in hard roller fabrics, these stitch-less Roman blinds are the modern alternative to the traditional Roman blind.

Available in standard, dim-out or blackout fabrics.

Branches Plum