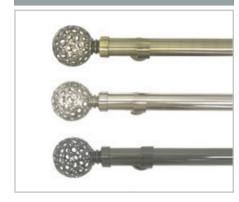

#### **CURTAINS**

Metal Poles & Finials

#### GLOBE- 80MM

CREST- 95MM

CROWN-90MM

SPIRE- 85MM

TURRET- 65MM

ORB-80MM

#### SOVEREIGN END CAP- 25MM

#### SWIRL FINIAL- 110MM

#### POLES

- 28mm diameter poles coming in 6m length. Pole length over 3m will be cut in half for shipping – Joint connector will be supplied.
- Poles will be supplied with two brackets, and those over 2200mm long will be supplied with a third bracket and joint connector.