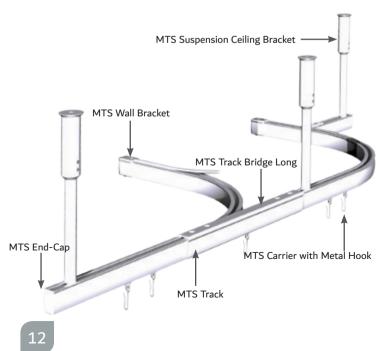

#### **CUBICLE TRACKS (MTS)**

#### PRODUCT INFORMATION

- Elegant and functional Medical Track System.
- Simple and quick installation.
- Bendable, both with an inside and outside bend with a 20 cm radius.
- Dustproof synthetic insert strip available.
- Bending Tool which can curve tracks easily.
- Colour: White.
- Lengths: 5.80 m (19') and 7 m (23')
- Rail quality: aluminium, chromated, powder coated.
- Factory-applied patented dry lubricant.

#### **PROFILE**

- Aluminium Extrusion
- Weight: 500 grams per meter (5,36 ounce per ft.)

#### **BENDING**