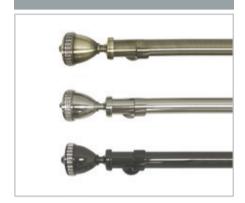

#### **CURTAINS**

Metal Poles & Finials

#### GLOBE- 80MM

CREST- 95MM

CROWN-90MM

SPIRE- 85MM

TURRET- 65MM

ORB-80MM

#### SOVEREIGN END CAP- 25MM

#### SWIRL FINIAL- 110MM

#### POLES

- 28mm diameter poles coming in 6m length. Pole length over 3m will be cut in half for shipping – Joint connector will be supplied.
- Poles will be supplied with two brackets, and those over 2200mm long will be supplied with a third bracket and joint connector.