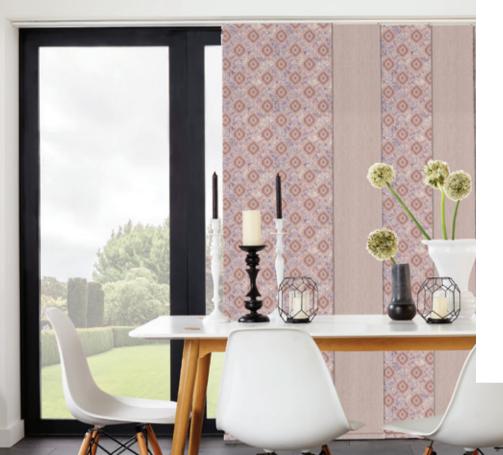

## PANEL BLINDS

Manual | Motorised

Window coverage with a modern twist; our Blindtex Panel blind range is ideal for large window spaces.

Panel blinds use a sliding system for smooth operation, neatly stacking panels to either side of the window when in the open position, or sliding over the width of the window to create a truly stunning feature in any room.