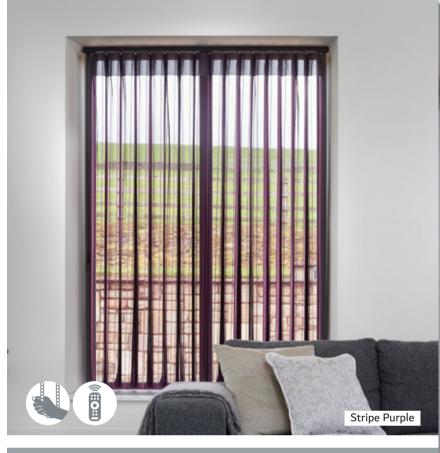

## **VERTEX**BLINDS

Manual | Motorised

Vertex blinds are the latest addition to our range, combining the luxurious look of curtains but operate with the versatility of vertical blinds. Vertex is ideally suited for large window spaces and bi-folding doors.

Each fabric louvre softly folds to create a uniform appearance and because each louvre hangs independently you can walk through the blind to your outdoor area, without disturbing the ambience in your room.