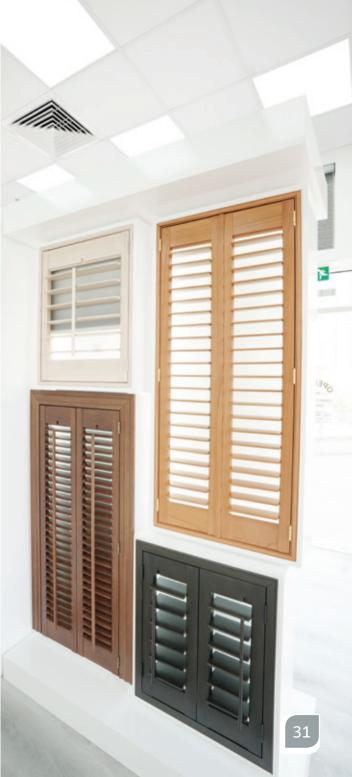

#### **SHUTTERS**

Perfect In Every Detail

The Blindtex range is available in a variety of different wood types and LVL, all beautifully crafted to suit a variety of needs and budgets.

Choose from an array of different shutter styles, louvres, colours and wood stains. Measured and handcrafted to fit your window beautifully.

Shutters are a stylish and versatile option, offering a vintage charm to contemporary minimalism they can suit all decor styles.