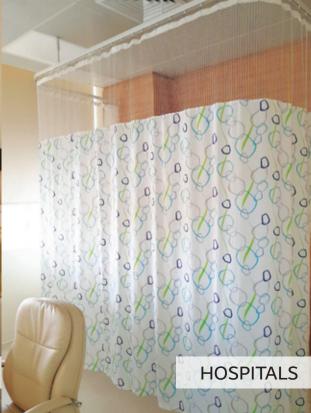

#### **HOSPITAL**

Cubicle Curtains & Tracks

Blindtex offers a wide range of cubicle curtains to fit every need and use, with specialist fabrics including anti-bacterial, anti-fungal and flame retardant.

All of our cubicle curtains are 100% polyester with inherent flame retardant properties. Designed specifically for healthcare use and washable at 60°.

Our hospital style cubicle curtains, also known as privacy curtains, are fabricated with or without mesh heading.