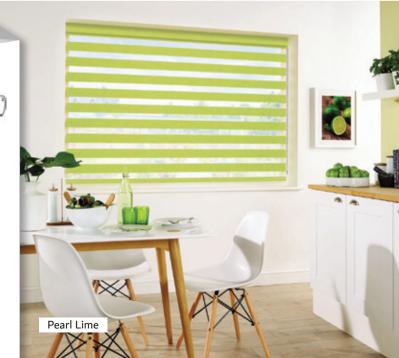

#### **DUPLEX** BLINDS

Manual | Motorised

Stylish and simple to use, Blindtex exclusive Duplex blinds filter light into a room using a twophase system that switches from dim-out to sheer.

Simply operated via a chain system, alternate strips of dim out and sheer fabrics can be aligned to create a full sheer blind, a full dim out blind, or a mixture of the two.

Available in a variety of colours, the Duplex blind works well in any environment.