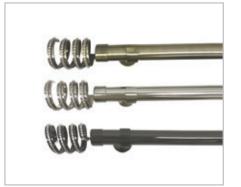

#### **CURTAINS**

Metal Poles & Finials

#### GLOBE- 80MM

CREST- 95MM

CROWN-90MM

SPIRE- 85MM

TURRET- 65MM

ORB-80MM

#### POLES

- 28mm diameter poles coming in 6m length. Pole length over 3m will be cut in half for shipping – Joint connector will be supplied.
- Poles will be supplied with two brackets, and those over 2200mm long will be supplied with a third bracket and joint connector.