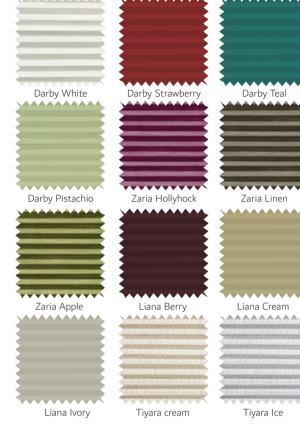

## Orgnature

Choose from our exclusive designs with many shade options, you're sure to find exactly the right blind for your home.

Why not add a touch of luxury with our cassette and bottom bar (available in white and graphite or matching and contrasting fabric) and by choosing our motorised option, you can operate your blind at the touch of a button too.

#### **FEATURES**

- Textured & Patterned Designs
- Any Colour & Digital Print
- Logo Prints
- Colour Coordinated
- Lifetime Warranty
- Child Safe