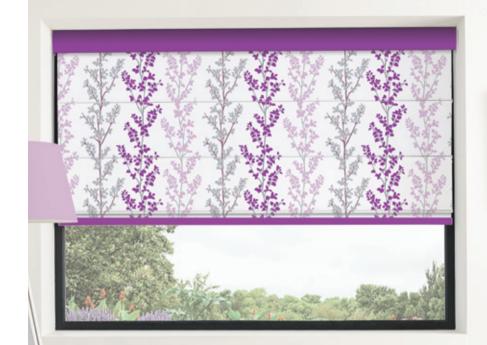

#### **ROMAN BLINDS**

Stylish and sophisticated, Roman blinds are the perfect choice to add a look of luxury to your home.

Whether used as a statement piece or teamed with curtains, the result is a captivating feature window.

Our range of beautiful fabrics offers a wonderful choice to suit all decor styles, with standard or blackout lining available for extra light control.