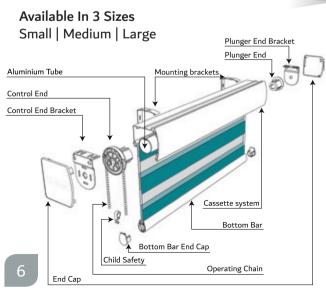

# Available In 3 Sizes Small | Medium | Large Control End End Bracket Plunger End Bottom Bar Steel Chain Fabric CASSETTE SYSTEM Cassette available in white and graphite or with matching fabric