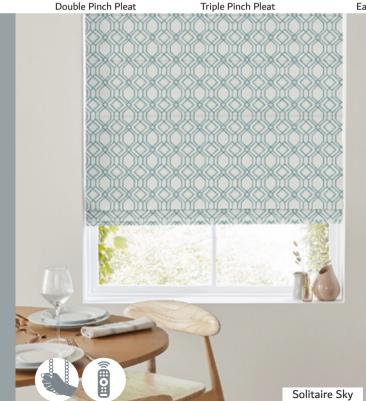

#### **ROMAN BLINDS**

Stylish and sophisticated, Roman blinds are the perfect choice to add a look of luxury to your home.

Whether used as a statement piece or teamed with curtains, the result is a captivating feature window.

Our range of beautiful fabrics offers a wonderful choice to suit all decor styles, with standard or blackout lining available for extra light control.