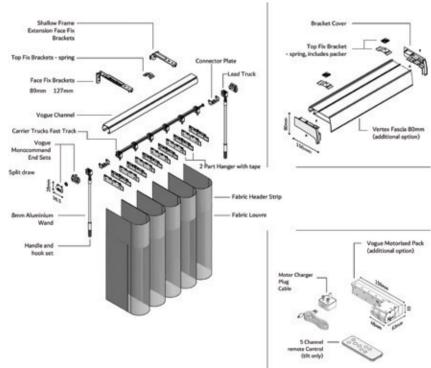

## **VERTEX**BLINDS

Manual | Motorised

Vertex blinds are the latest addition to our range, combining the luxurious look of curtains but operate with the versatility of vertical blinds. Vertex is ideally suited for large window spaces and bi-folding doors.

Each fabric louvre softly folds to create a uniform appearance and because each louvre hangs independently you can walk through the blind to your outdoor area, without disturbing the ambience in your room.

#### VERTEX **MECHANISM**