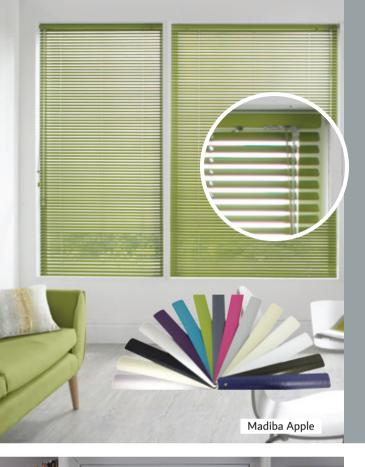

## ALUMINIUM VENETIAN BLINDS

Offering light control in a range of fashionable colours, our made to measure Aluminium Venetian blinds suit any decor.

Operated by coordinating control cords, controlling light with the tilt and turn mechanism is simple and easy.

Designed with a unique curved head-rail system ensuring smooth effortless operation.

Blindtex exclusive Aluminium Venetian Blinds are available with colour matched accessories and mixed slat options to complete the look of a simple but beautiful blind.

Maximum Width: 2700mm Minimum Width: 350mm