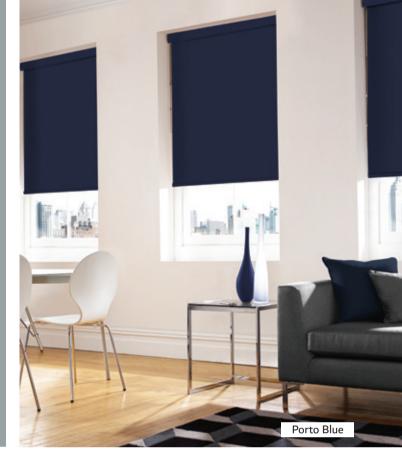

#### **ROLLER** BLINDS

Manual | Motorised

We have created exciting options to choose from, enabling you to create a personalised roller blind.

Our team has developed an exclusive to Blindtex roller blind cassette and bottom bar system, which can be customised with matching or contrasting fabric covers.

The vast fabric choice has been hand-picked by our in house design team with hundreds of printed fabric designs to choose from.

Through sheer innovation we have developed an unrivalled collection of digital prints all of which have been created uniquely for Blindtex, ensuring us to introduce the very latest roller blind within the industry.