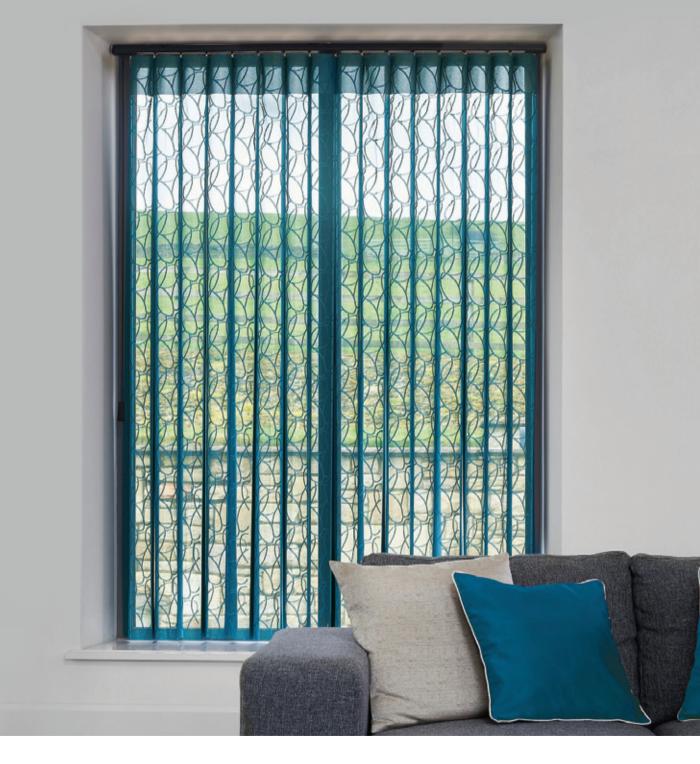

## **VERTICAL**BLINDS

Manual | Motorised

Vertical blinds are the most versatile of products giving you effortless control over light and privacy.

Blindtex offers a huge range of fabrics in a variety of colours and textures to suit all environments.

Our Vertical Blinds are operated using a sleek slim-line Vogue system or our unique Cassette System.