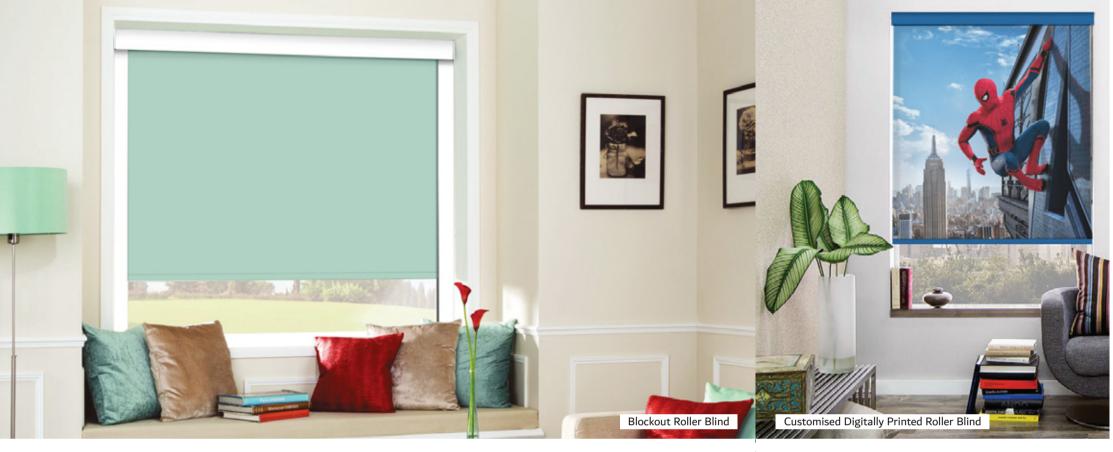

#### **ROLLER** BLINDS

Manual | Motorised

We have created exciting options to choose from, enabling you to create a personalised roller blind.

Our team has developed an exclusive to Blindtex roller blind cassette and bottom bar system, which can be customised with matching or contrasting fabric covers.

The vast fabric choice has been hand-picked by our in house design team with hundreds of printed fabric designs to choose from.

Through sheer innovation we have developed an unrivalled collection of digital prints all of which have been created uniquely for Blindtex, ensuring us to introduce the very latest roller blind within the industry.

## **BLOCKOUT** BLINDS

The ultimate solution for those who are sensitive to light!

If you are looking to make an existing window treatment darker it possible to fit this system with any roller blind and cassette system.

Available in a wide variety of colours and gloss to give your window that clean finish.