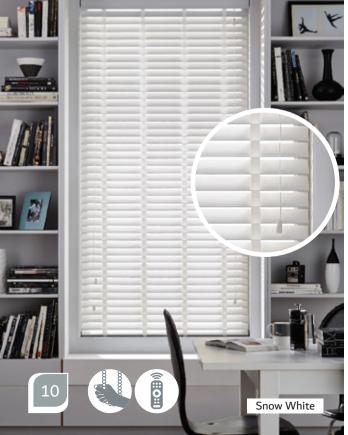

## ALUMINIUM VENETIAN BLINDS

Offering light control in a range of fashionable colours, our made to measure Aluminium Venetian blinds suit any decor.

Operated by coordinating control cords, controlling light with the tilt and turn mechanism is simple and easy.

Designed with a unique curved head-rail system ensuring smooth effortless operation.

Blindtex exclusive Aluminium Venetian Blinds are available with colour matched accessories and mixed slat options to complete the look of a simple but beautiful blind.

Maximum Width: 2700mm Minimum Width: 350mm