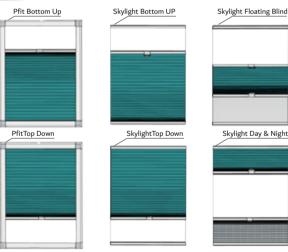

#### PERFECT FIT

Maximum drop: for widths <600mm = 1800mm

Maximum drop: for widths >600mm = 2000mm

Minimum Width: 130mm | Maximum Width: 1200mm

#### FLOATING

Maximum width: 780mm | Maximum drop: 3000mm **SKYLIGHT** 

Maximum width: 1100mm | Maximum drop: 3000mm