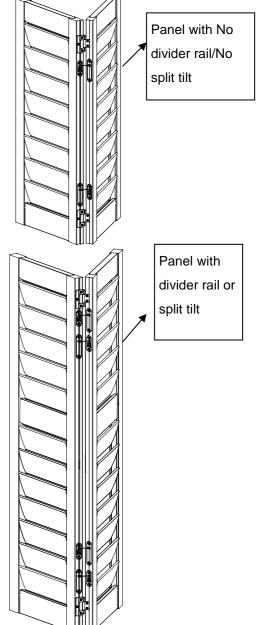

When there is only one louver section (no divider rail/no split tilt)

| Louver Size  | Rail Size  | Minimum Louver qty |
|--------------|------------|--------------------|
| 2.5"(63.5mm) | <4.25"     | 6                  |
|              | >=4.25"    | 4                  |
| 3.5"(89mm)   | 2.75"~6.5" | 4                  |
| 4.5"(114mm)  | 2.75"~6.5" | 3                  |

| Louver Size  | Rail Size  | Minimum Louver qty |
|--------------|------------|--------------------|
| 2.5"(63.5mm) | <4.25"     | 5                  |
|              | >=4.25"    | 4                  |
| 3.5"(89mm)   | 2.75"~6.5" | 3                  |
| 4.5"(114mm)  | 2.75"~6.5" | 3                  |