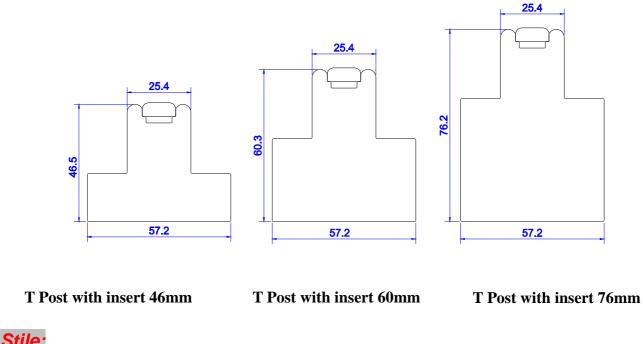

# Frame options:

Page 2 of 13

<u>Top & Bottom rail:</u> Usually the Top & Bottom rail will be larger than 80mm. Factory will decide the size, unless otherwise specified in the special instruction section on order form. The top and bottom rail will be approx. the same size if there is no divider rail. We suggest ordering shutters for the same customer at one time, so that the rail size will match.