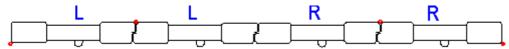

4 Panels:

6 panels or more: will be made like the following, astragal stile is only used where 2 panels meet without hinges.