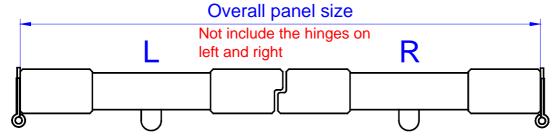

# 2. Panel configuration:

<u>Rabbet Stile:</u> if choose rabbet stile on the order form, then the panels will be made like the following drawings.

2 Panels: LL/RR/LR

3 Panels: LLR/LRR

For LRR, L panel will be open first.

4 Panels: LLRR

Astragal Stile: If choose astragal stile in the order form, then panels will be made like the following drawings.

1 Panel L or R: (both side to be butt stile)

2 Panels:

3 Panels: for LRR, L panel will be open first.