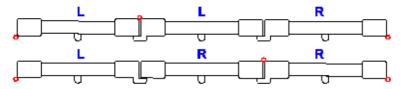

# 2. Panel configuration:

<u>Rabbet Stile:</u> if choose rabbet stile on the order form, then the panels will be made like the following drawings.

2 Panels: LL/RR/LR

3 Panels: LLR/LRR

For LRR, L panel will be open first.

4 Panels: LLRR

Astragal Stile: If choose astragal stile in the order form, then panels will be made like the following drawings.

1 Panel L or R: (both side to be butt stile)

2 Panels:

3 Panels: for LRR, L panel will be open first.