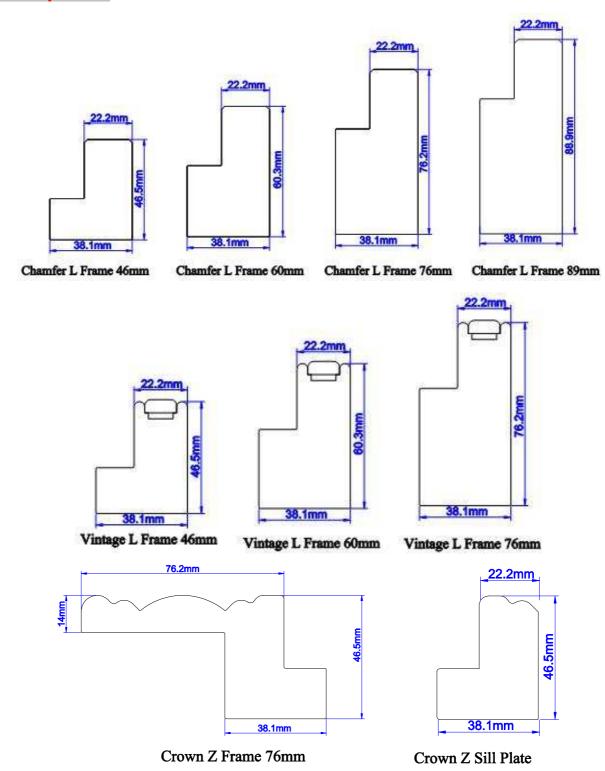

# Frame options:

Page 2 of 13

<u>Top & Bottom rail:</u> Usually the Top & Bottom rail will be larger than 80mm. Factory will decide the size, unless otherwise specified in the special instruction section on order form. The top and bottom rail will be approx. the same size if there is no divider rail. We suggest ordering shutters for the same customer at one time, so that the rail size will match.