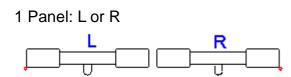

4 Panels: LLRR

Astragal Stile: If choose astragal stile in the order form, then panels will be made like the following drawings.

1 Panel L or R: (both side to be butt stile)

2 Panels:

3 Panels: for LRR, L panel will be open first.