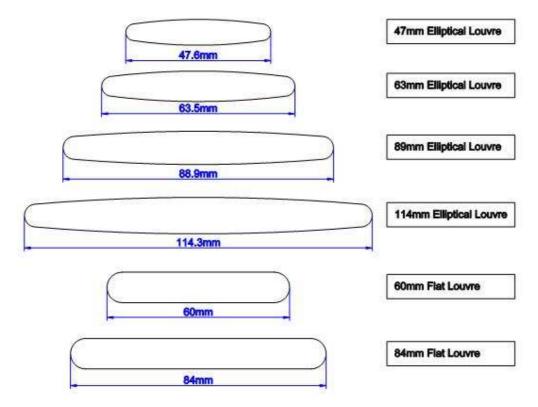

# Louvres:

3) Easy Tilt system: The stile that holding the pinion gear & rack will have a groove and cover strip. Number of louvers exceeds the following will have separate gear tilt control:

| Louvre Size | Louvre Qty |
|-------------|------------|
| 63/60mm     | 24         |
| 89/84mm     | 16         |
| 114mm       | 12         |