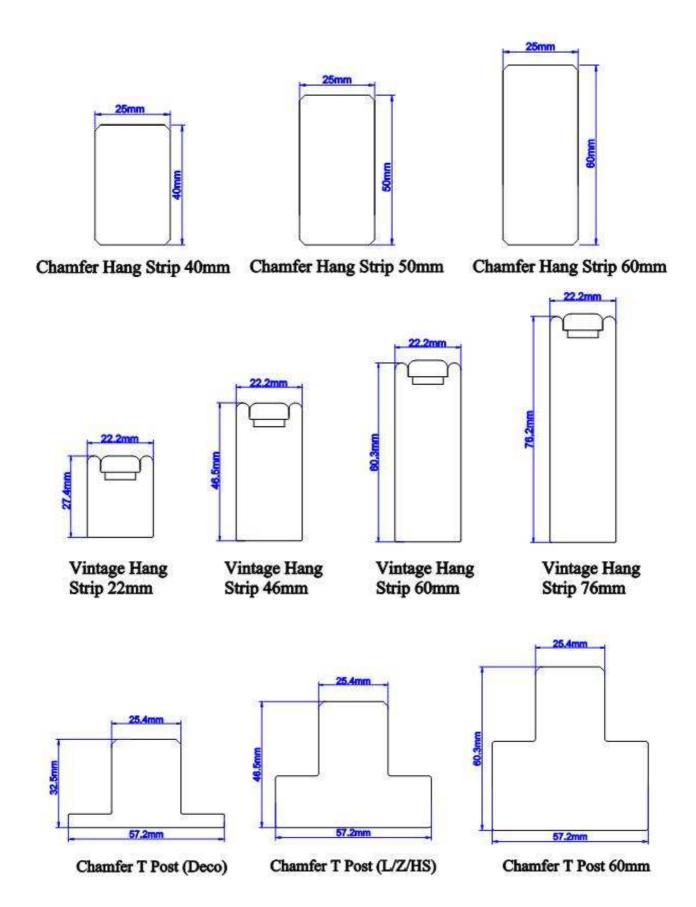

# Frame options:

Page 2 of 13

<u>Top & Bottom rail:</u> Usually the Top & Bottom rail will be larger than 80mm. Factory will decide the size, unless otherwise specified in the special instruction section on order form. The top and bottom rail will be approx. the same size if there is no divider rail. We suggest ordering shutters for the same customer at one time, so that the rail size will match.