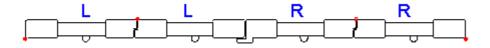

4 Panels: LLRR

Astragal Stile: If choose astragal stile in the order form, then panels will be made like the following drawings.

1 Panel L or R: (both side to be butt stile)

2 Panels:

3 Panels: for LRR, L panel will be open first.

4 Panels:

6 panels or more: will be made like the following, astragal stile is only used where 2 panels meet without hinges.