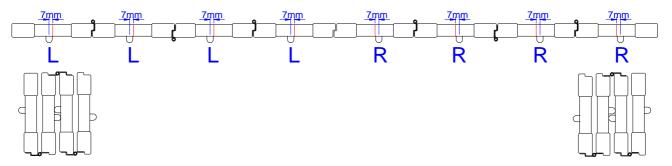

### \*\*\*Offset tilt rod for multi-fold shutters:

For the multi-fold panels, we will make the tilt rod offset from the centre. By doing so, panels can be folded flat without tilt rods being obstructed with each other. The standard offset for the tilt rod is 7mm from the centre, i.e. tilt rod will be 7mm to the left from the centre for the left panels, and 7mm to the right from the centre for the right panels.

For 2 panels (LL/RR) and 4 panels (LLRR) configuration, there is no need to offset the tilt rod.