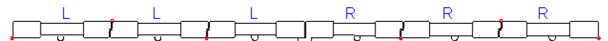

4 Panels:

6 panels or more: will be made like the following, astragal stile is only used where 2 panels meet without hinges.