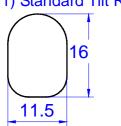

# Frame options:

Page 2 of 13

<u>Top & Bottom rail:</u> Usually the Top & Bottom rail will be larger than 80mm. Factory will decide the size, unless otherwise specified in the special instruction section on order form. The top and bottom rail will be approx. the same size if there is no divider rail. We suggest ordering shutters for the same customer at one time, so that the rail size will match.

**Divider rail:** Standard divider rail is 76.2mm.