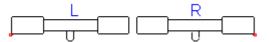

# 2. Panel configuration:

<u>Rabbet Stile:</u> if choose rabbet stile on the order form, then the panels will be made like the following drawings.

2 Panels: LL/RR/LR

3 Panels: LLR/LRR

For LRR, L panel will be open first.

4 Panels: LLRR

Astragal Stile: If choose astragal stile in the order form, then panels will be made like the following drawings.

1 Panel L or R: (both side to be butt stile)

2 Panels:

3 Panels: for LRR, L panel will be open first.