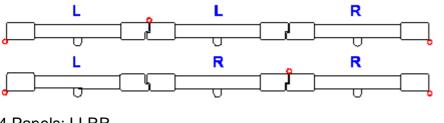

4 Panels: LLRR

Astragal Stile: If choose astragal stile in the order form, then panels will be made like the following drawings.

1 Panel L or R: (both side to be butt stile)

2 Panels:

3 Panels: for LRR, L panel will be open first.

4 Panels:

6 panels or more: will be made like the following, astragal stile is only used where 2 panels meet without hinges.