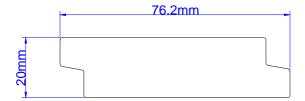

--|------------|------------|----------|--------|
| Code                                  | ERSH-007   |            | Page     | 1 / 13 |
| Edition                               | Н          | White Teak | Compiler |        |
| Effective Date                        | 2017/07/11 |            | Reviewer |        |

# 1. Components:

# Frame options:





Page 2 of 13







<u>Top & Bottom rail:</u> Usually the Top & Bottom rail will be larger than 80mm. Factory will decide the size, unless otherwise specified in the special instruction section on order form. The top and bottom rail will be approx. the same size if there is no divider rail. We suggest ordering shutters for the same customer at one time, so that the rail size will match.



**Divider rail:** Standard divider rail is 76.2mm.



## Battens:

### Standard sizes:

| Made of wood |              |  |
|--------------|--------------|--|
| 19mm x 19mm  | 25mm x 60mm  |  |
| 19mm x 25mm  | 25mm x 75mm  |  |
| 21mm x 21mm  | 27mm x 2.5mm |  |
| 25mm x 30mm  | 62mm x 12mm  |  |
| 25mm x 40mm  | 63.5mm x 5mm |  |
| 25mm x 50mm  |              |  |

<sup>\*</sup> The Special shaped battens are available.

# Louvres:



# Tilt rod:

1) Standard Tilt Rod:



### 2) Offset Tilt Rod:

Tilt rod can be ordered offset from centre. Please specify the position from the centre of the tilt rod to the end of the louvre. The standard distance for an offset tilt rod is 25mm to the end of the louver, measuring from hinge side.

3) Easy Tilt system: The stile that holding the pinion gear & rack will have a groove and cover strip. Number of