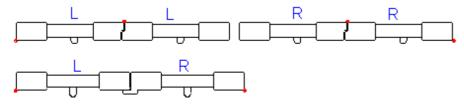

# 2. Panel configuration:

<u>Rabbet Stile:</u> if choose rabbet stile on the order form, then the panels will be made like the following drawings.

2 Panels: LL/RR/LR

3 Panels: LLR/LRR

For LRR, L panel will be open first.

4 Panels: LLRR

Astragal Stile: If choose astragal stile in the order form, then panels will be made like the following drawings.

1 Panel L or R: (both side to be butt stile)

2 Panels:

3 Panels: for LRR, L panel will be open first.