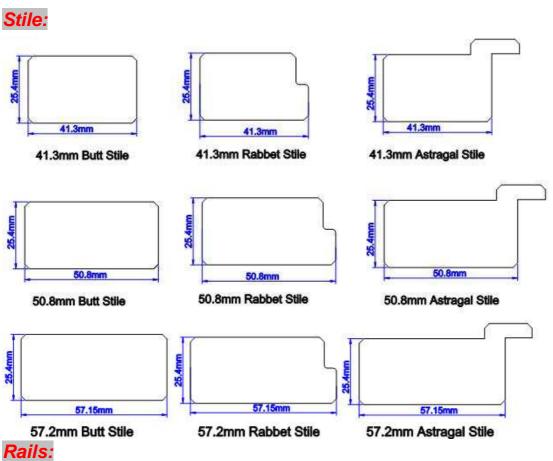

# Frame options:

Page 2 of 13

<u>Top & Bottom rail:</u> Usually the Top & Bottom rail will be larger than 80mm. Factory will decide the size, unless otherwise specified in the special instruction section on order form. The top and bottom rail will be approx. the same size if there is no divider rail. We suggest ordering shutters for the same customer at one time, so that the rail size will match.

**Divider rail:** Standard divider rail is 76.2mm.