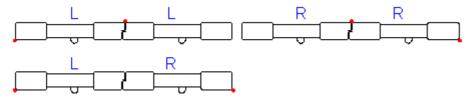

# 2. Panel configuration:

<u>Rabbet Stile:</u> if choose rabbet stile on the order form, then the panels will be made like the following drawings.

2 Panels: LL/RR/LR

3 Panels: LLR/LRR

For LRR, L panel will be open first.

4 Panels: LLRR

Astragal Stile: If choose astragal stile in the order form, then panels will be made like the following drawings.

1 Panel L or R: (both side to be butt stile)

2 Panels:

3 Panels: for LRR, L panel will be open first.