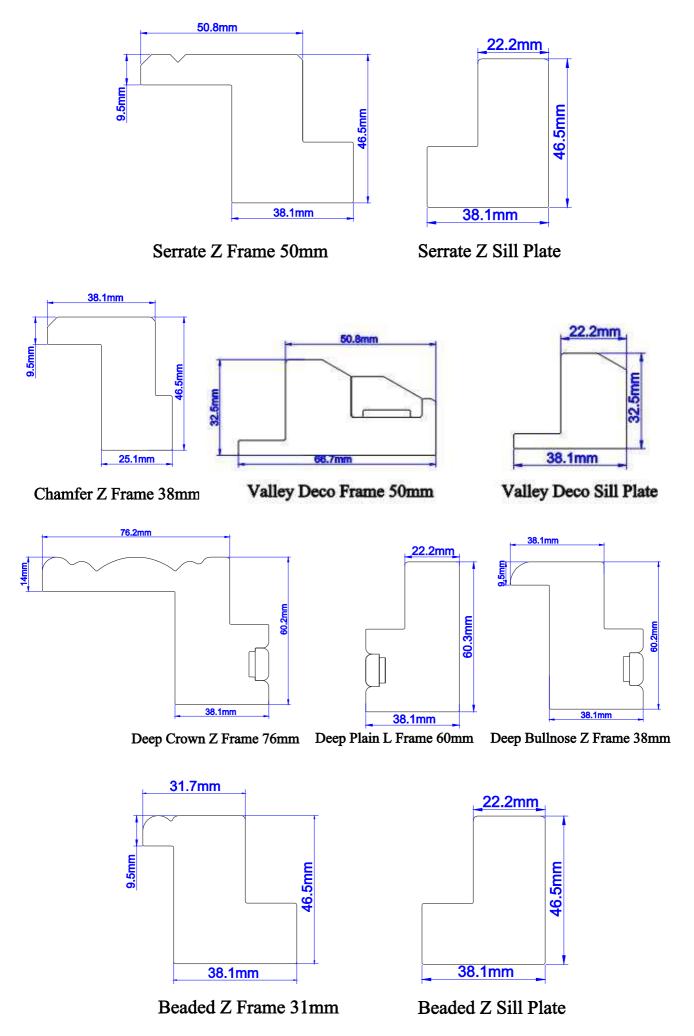

# Frame options:

Page 2 of 13

<u>Top & Bottom rail:</u> Usually the Top & Bottom rail will be larger than 80mm. Factory will decide the size, unless otherwise specified in the special instruction section on order form. The top and bottom rail will be approx. the same size if there is no divider rail. We suggest ordering shutters for the same customer at one time, so that the rail size will match.