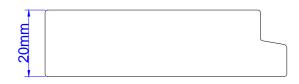

# Frame options:

Page 2 of 13

<u>Top & Bottom rail:</u> Usually the Top & Bottom rail will be larger than 80mm. Factory will decide the size, unless otherwise specified in the special instruction section on order form. The top and bottom rail will be approx. the same size if there is no divider rail. We suggest ordering shutters for the same customer at one time, so that the rail size will match.