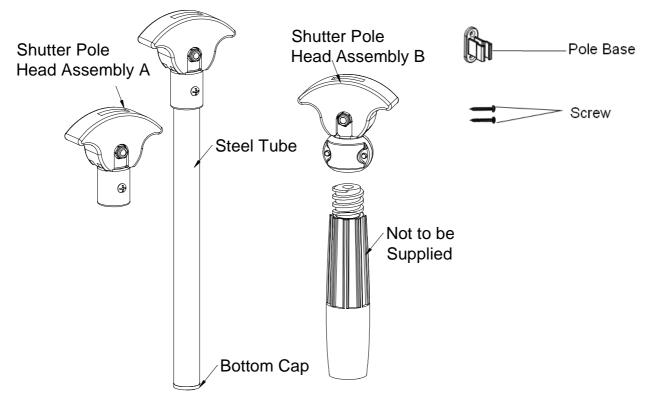

## 2. Component

| NO. | Name                            | Color                                           | Note                                         |  |  |
|-----|---------------------------------|-------------------------------------------------|----------------------------------------------|--|--|
| 1   | Shutter Pole Head<br>Assembly A | Black                                           |                                              |  |  |
| 2   | Shutter Pole Head<br>Assembly B | Black                                           |                                              |  |  |
| 3   | Pole Base                       | Transparent<br>(Only available for Pole Head A) |                                              |  |  |
| 4   | Steel Tube                      | Black<br>(Only available for Pole Head A)       | The steel tube is available for<br>purchase. |  |  |
| 5   | Bottom Cap                      | Black<br>(Only available for Pole Head A)       |                                              |  |  |