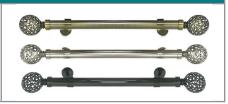

#### **Finial Options**

Poles are supplied with Finial:

#### GLOBE-80MM

#### CREST- 95MM

CROWN-90MM

SPIRE- 85MM

TURRET- 65MM

ORB-80MM

#### **SOVEREIGN END CAP-25MM**

#### SWIRL FINIAL- 110MM