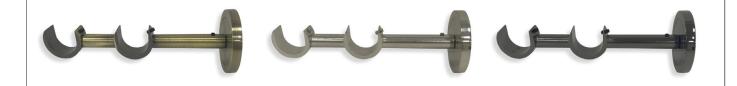

ains                   | 3 Colour finishes: Antique Brass, Brushed Nickel & Black Nickel.                        |
| Made to measure                                       | 8 Finial Designs: Globe, Crest, Crown, Spire, Turret, Orb<br>Swirl & Sovereign End Cap. |
|                                                       | Max width 4400mm                                                                        |

#### How To Measure

Measure the width of the pole required excluding finials.

#### **Finial Options**

Poles are supplied with Finial:

#### GLOBE-80MM



#### CREST- 95MM



CROWN-90MM



SPIRE- 85MM



TURRET- 65MM



ORB-80MM



#### **SOVEREIGN END CAP-25MM**



#### SWIRL FINIAL- 110MM





### **Bracket Options**

#### 1-SINGLE BRACKET - 140MM



#### 2-DOUBLE BRACKET - 185MM



#### 3-SIDE BRACKET – 25MM







#### **POLES**

- 28mm diameter poles coming in 6m length. Pole length over 3m will be cut in half for shipping Joint connector will be supplied.
- $\bullet\,$  Poles will be supplied with two brackets, and those over 2200mm long will be supplied with a third bracket and joint connector.



#### **RINGS**



- •Rings available for 28mm pole
- •10 rings per 1m pole length will be supplied

#### **HOOKS FOR TIE BACKS**



Available in all 3 colour options will only be supplied if Tie Backs are requested

#### **ANGLE JOINER**



•For use on bay windows

#### Minimum Charge

•Minimum pole length charge is 1.5m



# www.blindtex.com