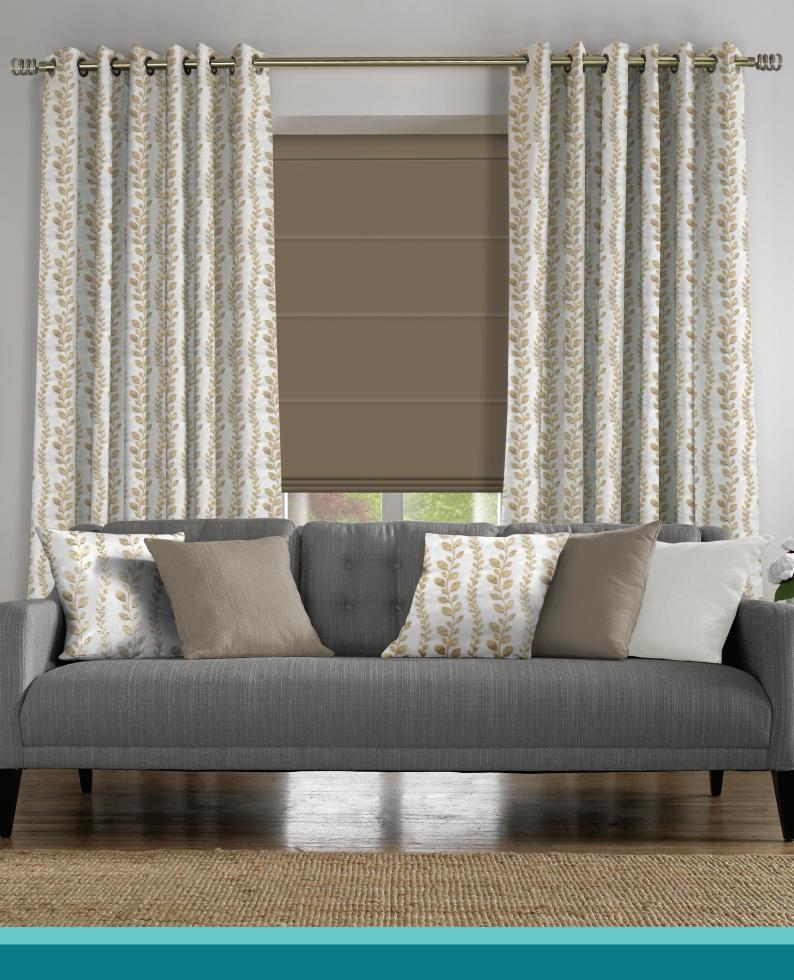

## PRODUCT INFORMATION

| PRODUCT INFORMATION                                   |                                                                                         |
|-------------------------------------------------------|-----------------------------------------------------------------------------------------|
| Hand operated curtain poles for domestic applications | Rail Length 6m – joint connector available                                              |
| Ideal for bay windows – Angle joint available         | Poles are 28mm diameter                                                                 |
| For light to medium weight curtains                   | 3 Colour finishes: Antique Brass, Brushed Nickel & Black Nickel.                        |
| Made to measure                                       | 8 Finial Designs: Globe, Crest, Crown, Spire, Turret, Orb<br>Swirl & Sovereign End Cap. |
|                                                       | Max width 4400mm                                                                        |