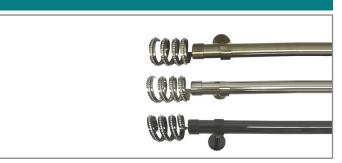

## PRODUCT INFORMATION

| PRODUCT INFORMATION                                   |                                                                                         |
|-------------------------------------------------------|-----------------------------------------------------------------------------------------|
| Hand operated curtain poles for domestic applications | Rail Length 6m – joint connector available                                              |
| Ideal for bay windows – Angle joint available         | Poles are 28mm diameter                                                                 |
| For light to medium weight curtains                   | 3 Colour finishes: Antique Brass, Brushed Nickel & Black Nickel.                        |
| Made to measure                                       | 8 Finial Designs: Globe, Crest, Crown, Spire, Turret, Orb<br>Swirl & Sovereign End Cap. |
|                                                       | Max width 4400mm                                                                        |

#### **POLES**

- 28mm diameter poles coming in 6m length. Pole length over 3m will be cut in half for shipping Joint connector will be supplied.
- $\bullet\,$  Poles will be supplied with two brackets, and those over 2200mm long will be supplied with a third bracket and joint connector.