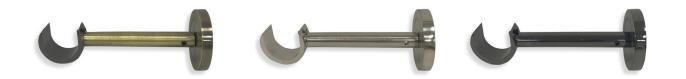

| For light to medium weight curtains                   | 3 Colour finishes: Antique Brass, Brushed Nickel & Black Nickel.                        |
| Made to measure                                       | 8 Finial Designs: Globe, Crest, Crown, Spire, Turret, Orb<br>Swirl & Sovereign End Cap. |
|                                                       | Max width 4400mm                                                                        |

#### How To Measure

Measure the width of the pole required excluding finials.

#### **Finial Options**

Poles are supplied with Finial:

#### GLOBE-80MM



#### CREST- 95MM



CROWN-90MM



SPIRE- 85MM



TURRET- 65MM



ORB-80MM



#### **SOVEREIGN END CAP-25MM**



#### SWIRL FINIAL- 110MM





### **Bracket Options**

#### 1-SINGLE BRACKET - 140MM



#### 2-DOUBLE BRACKET - 185MM



#### 3-SIDE BRACKET – 25MM







#### **POLES**

- 28mm diameter poles coming in 6m length. Pole length over 3m will be cut in half for shipping Joint connector will be supplied.
- $\bullet\,$  Poles will be supplied with two brackets, and those over 2200mm long will be supplied with a third bracket and joint connector.



#### **RINGS**



- •Rings available for 28mm pole
- •10 rings per 1m pole length will be supplied

#### **HOOKS FOR TIE BACKS**



Available in all 3 colour options will only be supplied if Tie Backs are requested

#### **ANGLE JOINER**



•For use on bay windows

#### Minimum Charge

•Minimum pole length charge is 1.5m



# www.blindtex.com