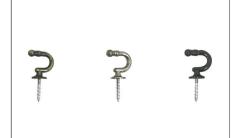

#### **HOOKS FOR TIE BACKS**

Available in all 3 colour options will only be supplied if Tie Backs are requested