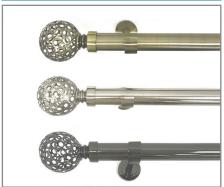

#### **Finial Options**

Poles are supplied with Finial:

#### GLOBE-80MM

#### CREST- 95MM

CROWN-90MM

SPIRE- 85MM

TURRET- 65MM

ORB-80MM

#### **SOVEREIGN END CAP-25MM**

#### SWIRL FINIAL- 110MM