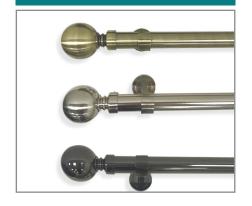

#### **Finial Options**

Poles are supplied with Finial:

#### GLOBE-80MM

#### CREST- 95MM

CROWN-90MM

SPIRE- 85MM

TURRET- 65MM

ORB-80MM

#### **SOVEREIGN END CAP-25MM**

#### SWIRL FINIAL- 110MM