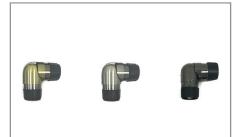

#### CREST- 95MM



CROWN-90MM



SPIRE- 85MM



TURRET- 65MM



ORB-80MM



#### **SOVEREIGN END CAP-25MM**



#### SWIRL FINIAL- 110MM





### **Bracket Options**

#### 1-SINGLE BRACKET - 140MM



#### 2-DOUBLE BRACKET - 185MM



#### 3-SIDE BRACKET – 25MM







#### **POLES**

- 28mm diameter poles coming in 6m length. Pole length over 3m will be cut in half for shipping Joint connector will be supplied.
- $\bullet\,$  Poles will be supplied with two brackets, and those over 2200mm long will be supplied with a third bracket and joint connector.



#### **RINGS**



- •Rings available for 28mm pole
- •10 rings per 1m pole length will be supplied

#### **HOOKS FOR TIE BACKS**



Available in all 3 colour options will only be supplied if Tie Backs are requested

#### **ANGLE JOINER**



•For use on bay windows

#### Minimum Charge

•Minimum pole length charge is 1.5m



# www.blindtex.com