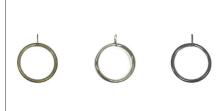

#### **RINGS**

- •Rings available for 28mm pole
- •10 rings per 1m pole length will be supplied