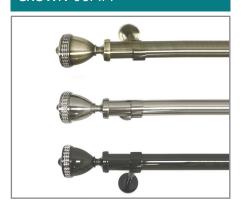

#### **Finial Options**

Poles are supplied with Finial:

#### GLOBE-80MM

#### CREST- 95MM

CROWN-90MM

SPIRE- 85MM

TURRET- 65MM

ORB-80MM

#### **SOVEREIGN END CAP-25MM**

#### SWIRL FINIAL- 110MM